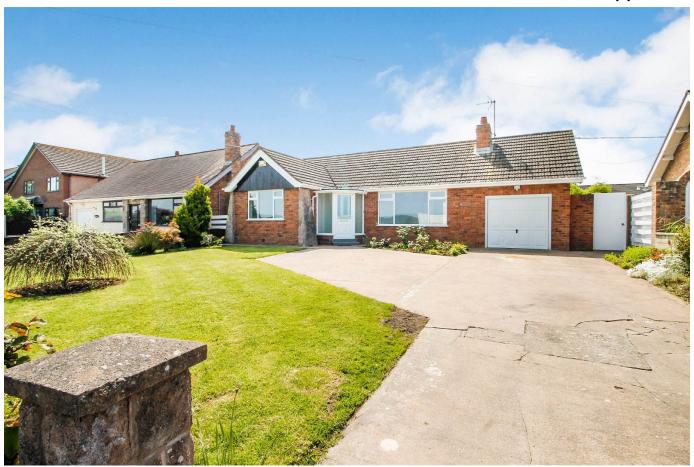

## Tegfan, Allt Goch, St. Asaph

A rare opportunity has arisen to purchase this large two bedroom detached bungalow having being recently refurbished throughout, set in a semi rural area of St Asaph with breathtaking views over the surrounding countryside and towards the Clwydian Hillside. The property stands in well manicured gardens having ample off street parking, integral garage and conservatory. Benefiting from newly fitted kitchen, bathroom and en-suite. The cathedral city of St Asaph has shops catering for most everyday needs and the Tweedmill outlet store only a short drive away, with good links to the A55 expressway for travel to Chester and beyond. Viewing is highly recommended to avoid disappointment.

## **Key Features**

- · Popular location
- · Large detached bungalow
- · Ample off street parking
- · Semi rural
- · Council Tax- E

- · Recently refurbished
- · Two double bedrooms
- · Clwydian Hillside views
- EPC-TBC
- Instructed-17/05/2023