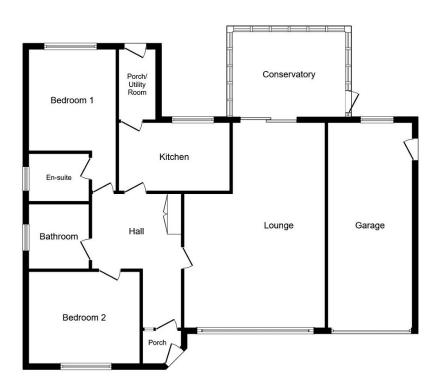

Floor Plan

Total floor area 134.3 sq.m. (1,445 sq.ft.) approx

This floor plan is for illustration purposes only and may not be representative of the property. The position and size of doors, windows and other features are approximate. Unauthorized reproduction prohibited. © PropertyBOX